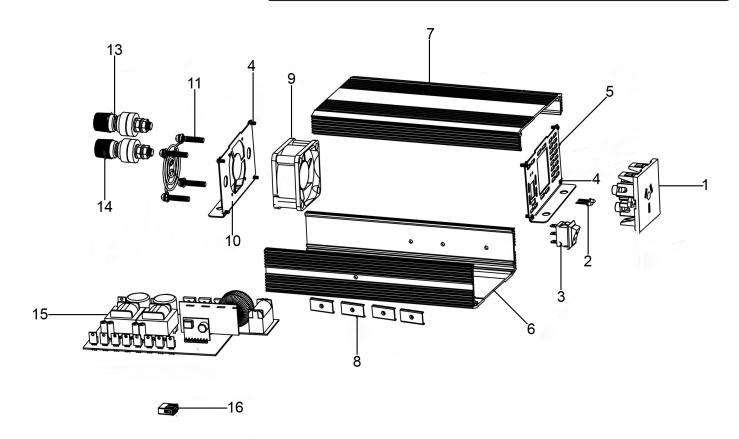

## **Power Inverter Pure Sine Wave 1000W 12V** DC - 230V 50Hz

Model No: PSI1000.V2

| Item | Part No.      | Description                      |
|------|---------------|----------------------------------|
| 1    | PSI1000.01    | Socket                           |
| 2    | PSI1000.02    | Indicator Light                  |
| 3    | PSI1000.03    | Switch, Power Rocker             |
| 4    | PSI1000.04    | Rd Head S/T Screw M3 x 6mm Black |
| 5    | PSI1000.05    | Panel, Front                     |
| 6    | PSI1000.V2-06 | Panel, Lower                     |
| 7    | PSI1000.V2-07 | Panel, Upper                     |
| 8    | PSI1000.08    | Cover, Side                      |

| Item | Part No.      | Description        |
|------|---------------|--------------------|
| 9    | PSI1000.V2-09 | Fan                |
| 10   | PSI1000.V2-10 | Cover, Fan         |
| 11   | PSI1000.V2-11 | Screw              |
| 13   | PSI1000.13    | Terminal, Positive |
| 14   | PSI1000.14    | Terminal, Negative |
| 15   | PSI1000.V2-15 | Circuit Board      |
| 16   | PSI1000.V2-16 | USB Port           |